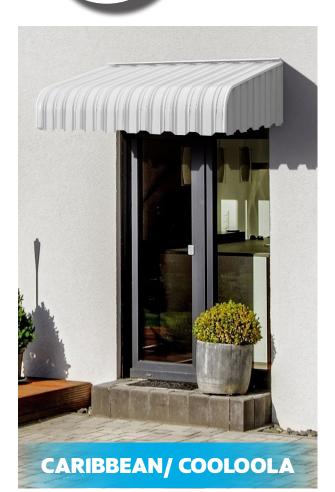

# **Fixed Canopy Metal Awnings**

## SHADE-PROVIDING

When you seek the perfect blend of style and function, Fixed Canopy Awnings are your answer. Available in a few options, these canopies offer a versatile solution that can seamlessly match your home's aesthetics, whether it's a charming cottage, a modern masterpiece, or anything in between.

Fixed Canopies provide a permanent shade solution to complement your outdoor living area. Whether you're seeking to shield your windows from harsh sun rays or extend sun protection to your deck, these canopies offer a simple yet elegant solution.