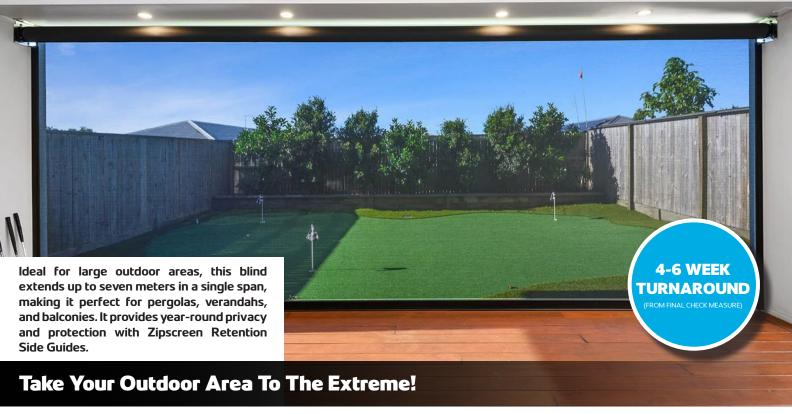

## **Zipscreen Extreme**

**REMOTE CONTROLLED** 

MINIMALIST DESIGN

CONVENIENT

Experience the epitome of outdoor living with our Zipscreen Extreme Outdoor Blinds, designed to transform your outdoor space into a comfortable and private haven. These blinds are not just a simple addition; they are your shield against the elements, offering exceptional protection from the suns glare, strong winds, and unpredictable rain, making them the ideal choice for year-round use, regardless of the weather conditions.

Crafted with meticulous attention to quality, our Zipscreen Extremes are built to withstand the test of time, ensuring durability and a hassle-free experience. You can trust that your investment will continue to deliver performance and style, season after season.

Operating our Zipscreen Extreme is a breeze, thanks to the smooth and quiet mechanism. Enjoy the convenience of effortlessly adjusting your blinds, allowing you to control the amount of light and privacy with ease. **This is a motorised only product.** 