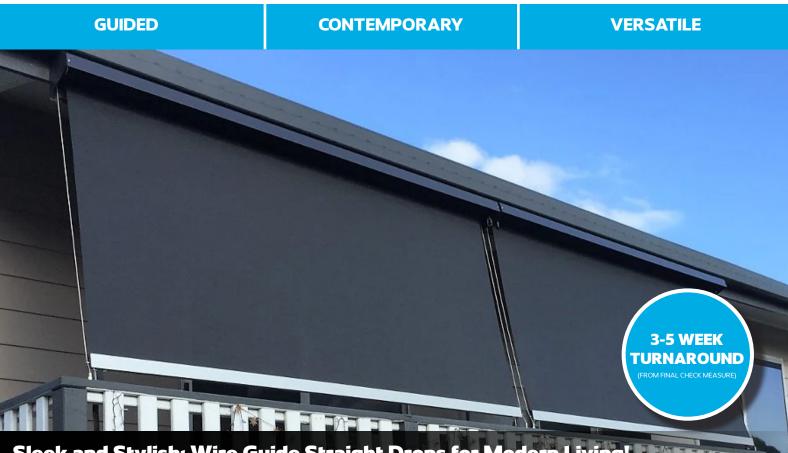

## Sleek and Stylish: Wire Guide Straight Drops for Modern Living!

Creating a comfortable and secluded outdoor space is made easy with Wire Guide Straight Drop blinds. Crafted from high-guality materials, our Wire Guide Straight Drop blinds are built to last, promising years of trouble-free use.

Create an inviting outdoor haven while effectively managing heat, glare, and pesky insects. The Wire Guide system, with discreet cable guides, is particularly suitable for floor-toceiling applications where traditional side channels are not feasible. Our universal brackets securely anchor the wire quide base to the floor, face, or recessed areas.

Suitable for areas experiencing high winds, such as beaches, countryside locations and balconies on high-rise buildings.