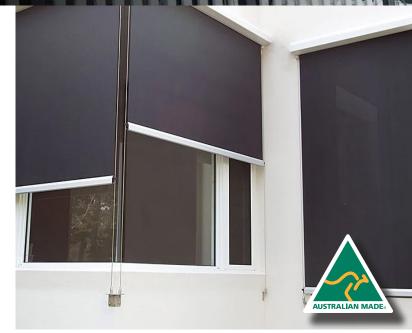

Available in a wide range of colours and styles, our blinds seamlessly complement any outdoor decor, enhancing the overall look of your space. Operating them is a breeze, thanks to their user-friendly design, ensuring a smooth and quiet experience whenever you adjust them. Control options are: Crank or Motorised.

Create an inviting outdoor haven while effectively managing heat, glare, and pesky insects. The Wire Guide system, with discreet cable guides, is particularly suitable for floor-toceiling applications where traditional side channels are not feasible. Our universal brackets securely anchor the wire quide base to the floor, face, or recessed areas.