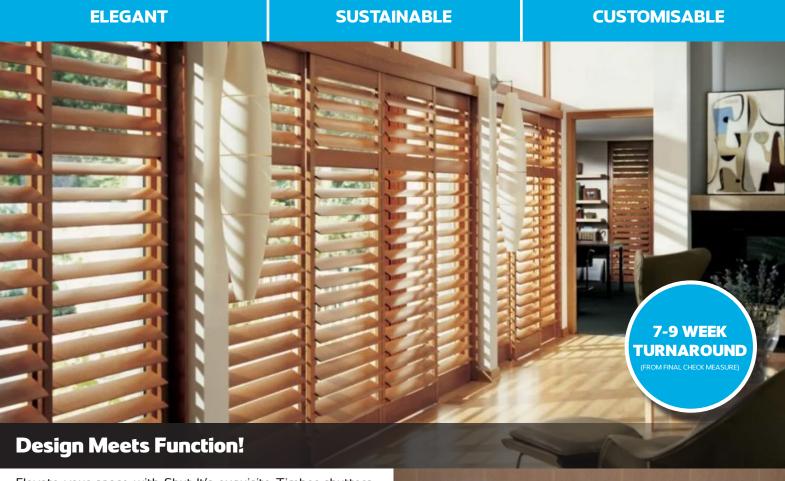

## **Timber (Basswood) Plantation Shutters**

Elevate your space with Shut It's exquisite Timber shutters. Embrace the beauty of nature with our Basswood Timber shutters, crafted from the Finest Timber, derived from forests managed sustainably, ensuring ethical and environmental responsibility. Revel in the natural charm, enhanced heat, and acoustic insulation properties of our Basswood, promising not only aesthetic appeal but also functionality.

Customisation at Its Core: Our bespoke Timber shutters adapt flawlessly to any interior, infusing spaces with a touch of elegance and serenity. Choose from:

Painted Perfection: Dive into our palette of 15 contemporary colours. Our top-tier paint finish sets the industry standard, utilising eco-friendly, water-based options for a family-safe environment.

Stained Sophistication: Showcase the exquisite natural wood grain with our array of stain colours, adding a raw, earthy vibe to your living area. The visible texture under the stain invites an element of nature into your home, blending beauty with tranquility.