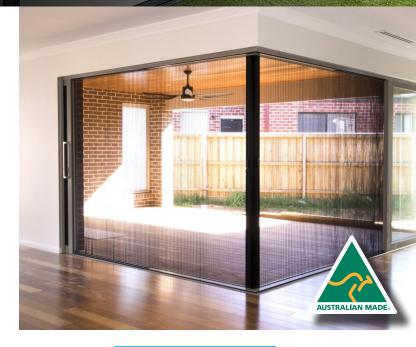

## **Retractable Screens**

VERSATILE STYLISH EASY-TO-USE

**Experience Bug-Free Outdoor Living With Innovative Retractable Screens!** 

Say goodbye to pesky insects and hello to uninterrupted outdoor enjoyment with Shut It's retractable fly screens. Our screens are designed and manufactured to keep annoying bugs at bay, offering the perfect solution for doors, patios, windows, and porches, including garage doors, entry doors, corner doors, and stacker doors.

Upgrade your space with our Retractable Screens. Compatible with various window types and interior designs, they safeguard all weak spots from unwanted insects while preserving your homes beauty. Experience effective bug protection while maintaining visibility and allowing the best of the outdoors in.

As a blend of style and innovation, our screens resist wear and tear, ensuring they look brand-new for years to come.

**Barrier-Free Rolling:** Seamlessly integrates with your living space, offering unobstructed views and easy access.