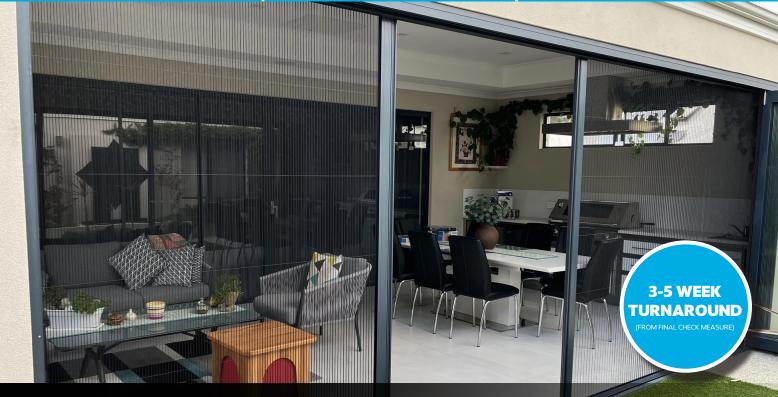

## **Retractable Screens**

VERSATILE STYLISH EASY-TO-USE

**Experience Bug-Free Outdoor Living With Innovative Retractable Screens!** 

Say goodbye to pesky insects and hello to uninterrupted outdoor enjoyment with Shut It's retractable fly screens. Our screens are designed and manufactured to keep annoying bugs at bay, offering the perfect solution for doors, patios, windows, and porches, including garage doors, entry doors, corner doors, and stacker doors.

Upgrade your space with our Retractable Screens. Compatible with various window types and interior designs, they safeguard all weak spots from unwanted insects while preserving your homes beauty. Experience effective bug protection while maintaining visibility and allowing the best of the outdoors in.

As a blend of style and innovation, our screens resist wear and tear, ensuring they look brand-new for years to come.

**Barrier-Free Rolling:** Seamlessly integrates with your living space, offering unobstructed views and easy access.