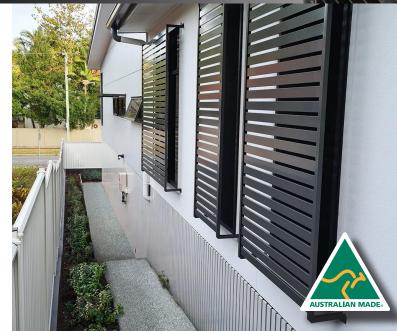

## **Privacy Screens**

Revitalise your home with the modern and seamless design of Aluminium Privacy Screens, a versatile addition that adds both style and value.

These screens are perfect for various applications, from screening and fencing to gateways and decorative architectural accents. Say goodbye to the limitations of timber, as aluminium offers enduring, weather-resistant qualities that ensure your screens won't splinter, flake, peel, corrode, discolour, or warp.

Whether you choose horizontal or vertical installation, the 65mm elliptical slats provide flexibility, with options for 10mm or 20mm spacing or a 30° fixed louvre for precise customisation.

You have the creative freedom to mix and match frame and slat colours, allowing you to personalise your screen to complement your homes decor seamlessly.