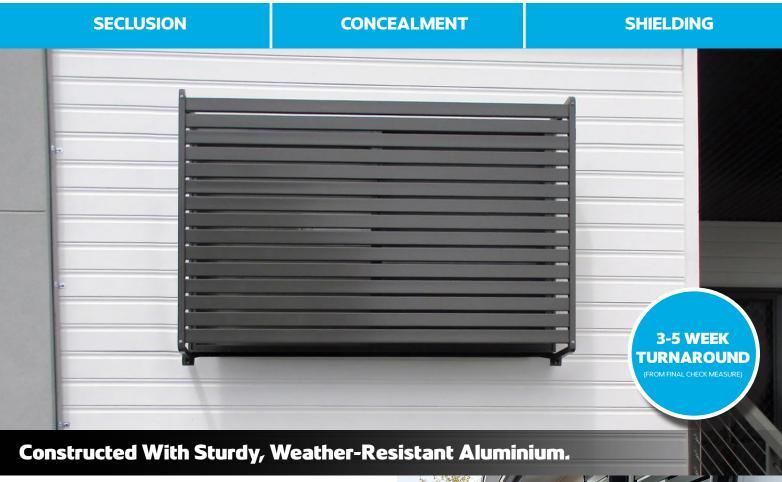

## **Privacy Screens**

Revitalise your home with the modern and seamless design of Aluminium Privacy Screens, a versatile addition that adds both style and value.

These screens are perfect for various applications, from screening and fencing to gateways and decorative architectural accents. Say goodbye to the limitations of timber, as aluminium offers enduring, weather-resistant qualities that ensure your screens won't splinter, flake, peel, corrode, discolour, or warp.

Whether you choose horizontal or vertical installation, the 65mm elliptical slats provide flexibility, with options for 10mm or 20mm spacing or a 30° fixed louvre for precise customisation.

You have the creative freedom to mix and match frame and slat colours, allowing you to personalise your screen to complement your homes decor seamlessly.