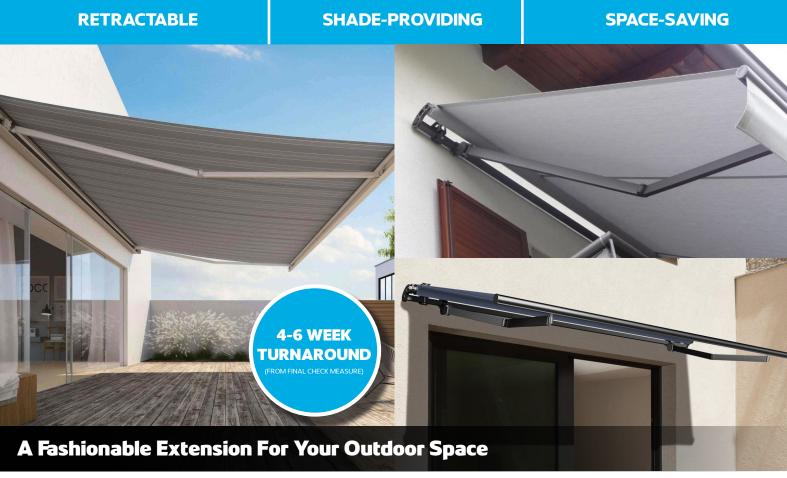

## PIUMA Folding Arm Awnings

Piuma is an open style versatile awning, ideal for medium sized applications, achieving up to 5.8m span and 3m projections. Our European design and made Piuma awning features tensioned and spring loaded double stainless steel cable arms which are PVC coated for added protection against corrosion.

Developed with the collaboration of architect Mario Mazzer, PIUMA stands out for its clean and minimalist lines and for its unique extruded arm support, marked by a graceful and catchy shape.

This model has been designed to answer the market growing needs of an awning with high quality and performance at a more accessible price. Available up to 3.15 meter projection, PIUMA features the new arm FUSION, a lighter, square-shaped cable arm engineered for smaller awnings. Fusion is equipped with DAT (Dynamic Arm Torsion) SYSTEM, that prevents fabric damage by holding it constantly taut, guaranteeing a longer durability of the fabric over time.

- Manual or motorised system
- Tested to withstand winds up to 50km/h
- Can achieve up to 5.8m widths & 3m projection
- Wall or Top fix installation
- Optional Aluminium protection hood
- Stainless Steel fixings
- Offering between 5 to 90 degree inclinations
- High performing Cable Arm System
- Two modern colour options: White or Graphite.