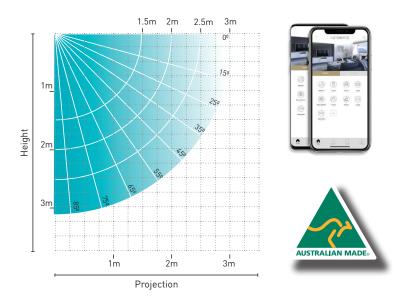

- Manual or motorised system
- Tested to withstand winds up to 50km/h
- Can achieve up to 5.8m widths & 3m projection
- Wall or Top fix installation
- Optional Aluminium protection hood
- Stainless Steel fixings
- Offering between 5 to 90 degree inclinations
- High performing Cable Arm System
- Two modern colour options: White or Graphite.

## **ARM PROJECTION**

PH: (07) 3188 7888