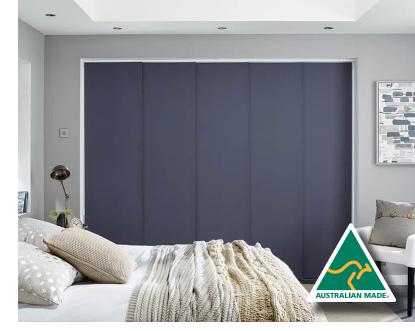

## Panel Glide Blinds

Contemporary in design and ideal for sliding doors our Panel Glide system offers a modern solution for privacy and sun protection. This innovative shading option is perfect for large windows and doors, adding sophistication to any interior design scheme.

Our Panel Glide Blinds feature wide panels that effectively reflect and filter daylight. When open, the panels stack neatly behind one another, maximizing light in the room. Closing the panels creates a complete fabric screen, providing light control and privacy.

Transform any room with the cultured and sophisticated look of Panel Glide Blinds. Choose from our extensive range of quality blockout or translucent light-filtering fabrics, enhancing your rooms ambience while maintaining control over light.