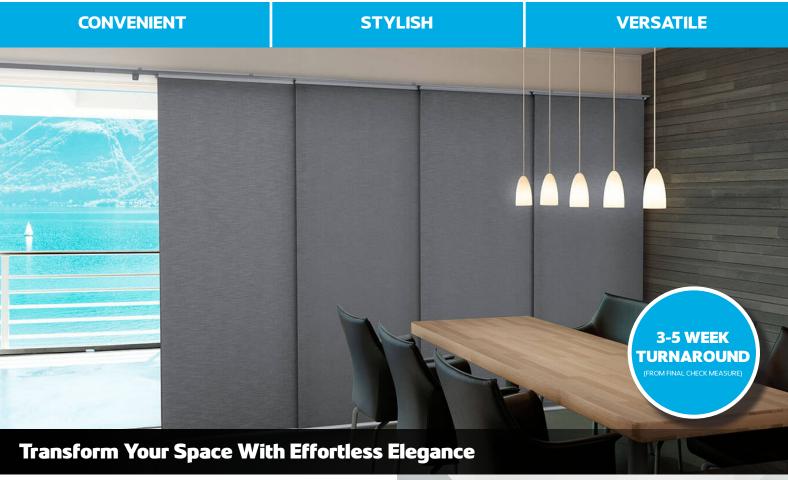

## Panel Glide Blinds

Contemporary in design and ideal for sliding doors our Panel Glide system offers a modern solution for privacy and sun protection. This innovative shading option is perfect for large windows and doors, adding sophistication to any interior design scheme.

Our Panel Glide Blinds feature wide panels that effectively reflect and filter daylight. When open, the panels stack neatly behind one another, maximizing light in the room. Closing the panels creates a complete fabric screen, providing light control and privacy.

Transform any room with the cultured and sophisticated look of Panel Glide Blinds. Choose from our extensive range of quality blockout or translucent light-filtering fabrics, enhancing your rooms ambience while maintaining control over light.