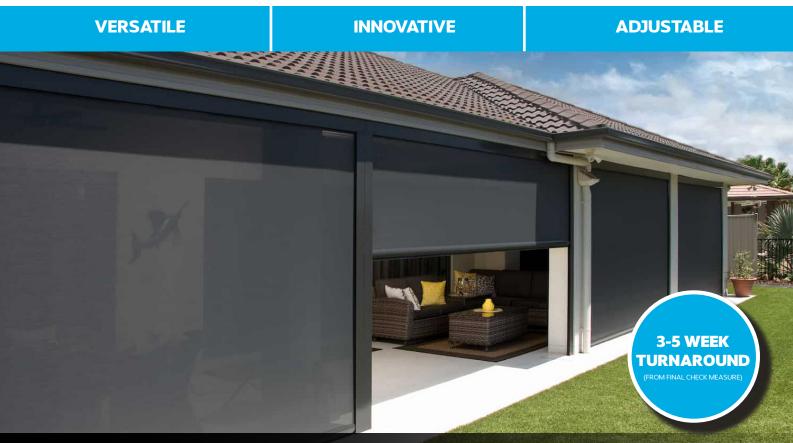

## **Revolutionise Your Outdoor Comfort Today!**

The Multi-Stop Side Channel Blind is your ultimate solution for outdoor shading, offering a perfect blend of functionality and style. With its user-friendly twist-lock bottom rail, you can effortlessly adjust sunlight and privacy to your liking.

Specially designed end caps ensure a stable and reliable locking mechanism, guaranteeing peace of mind. Its sleek, cordless design adds a touch of elegance to your space while providing a clean, clutter-free appearance.

Enjoy simple and quiet operation with the spring-assisted roll and twist-lock rail, making it easy for anyone to use. The non-intrusive, durable aluminium channels are available in various colours to seamlessly match your outdoor decor.

What's more, this cost-effective shading solution not only protects you from the sun but also offers enhanced privacy.

Whether you have a verandah or other post-to-post openings, this blind is the ideal choice. Elevate your outdoor experience with the Multi-Stop Side Channel Blind, where convenience meets style