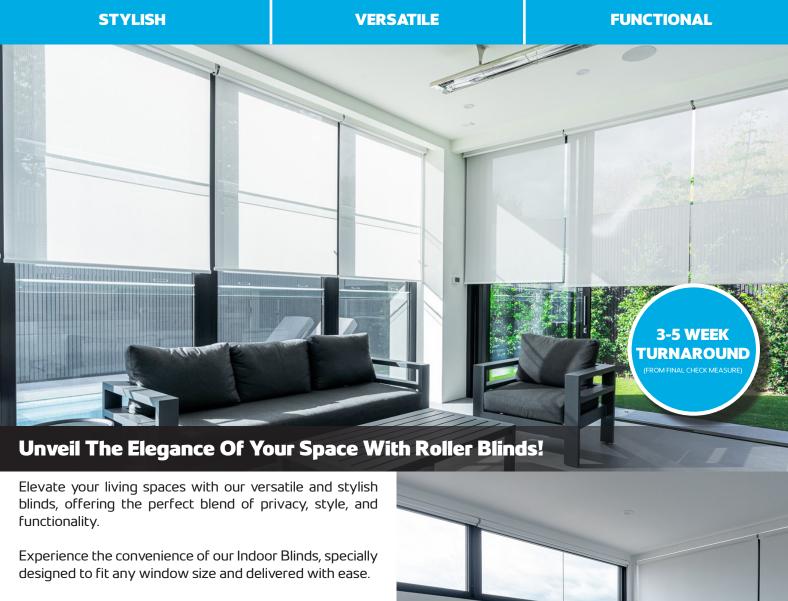

## **Indoor Roller Blinds**

Crafted from premium materials, these blinds are built to last, providing durability and long-lasting performance.

Choose from a wide selection of styles, colours, and patterns to find the perfect match for your decor, adding a touch of elegance to any room.

Enjoy the energy-efficient benefits of our blinds, helping to regulate temperature and create a comfortable environment year-round. With easy-to-use controls, you have full control over the amount of natural light entering your space, enabling you to create the ideal ambience throughout the day.

Transform your home or office with Shut It's Indoor Blinds, where privacy, light control, and aesthetic appeal come together seamlessly.

Discover the perfect balance of beauty and practicality with our high-quality blinds, available in an array of materials, colours, and styles.