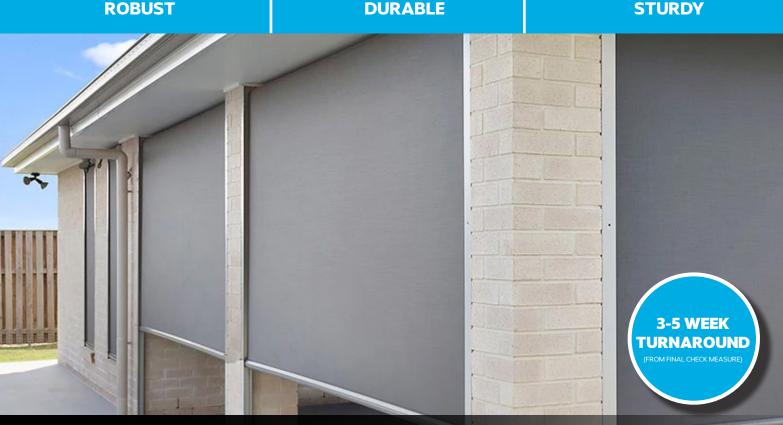

## **Heavy Duty Channel Outdoor Blinds**

## **Experience Unbeatable Durability And Protection**

Shut It's Heavy Duty Channel Blind is specifically engineered to span larger openings with its enhanced strength, achieved through reinforced top and bottom tubes and heavy-duty side channels.

Its user-friendly design allows for easy crank handle operation, enabling you to secure it at predetermined positions. Additionally, you have the option of motorisation for added convenience.

The channels come in four standard colours, while the bottom rails are offered in five standard colours, with the option to powder coat them in a custom colour for an additional cost. This blind also provides the ability to pre-select fixed locking points during installation. After securing it with stainless steel locking pins, you can tension the blind using the crank.