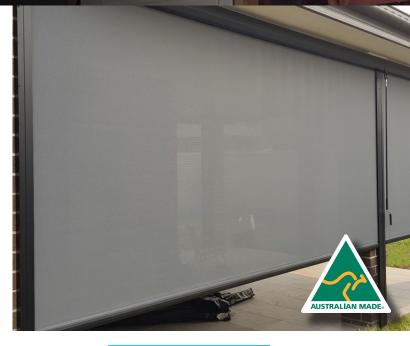

## **Heavy Duty Channel Outdoor Blinds**

## **Experience Unbeatable Durability And Protection**

Shut It's Heavy Duty Channel Blind is specifically engineered to span larger openings with its enhanced strength, achieved through reinforced top and bottom tubes and heavy-duty side channels.

It's important to note that the channels serve only as a guide and do not provide weather protection. The fabric is not sewn or welded into the side channels; therefore, it is strongly recommended to retract outdoor blinds in high winds and during storms to ensure their longevity and performance.