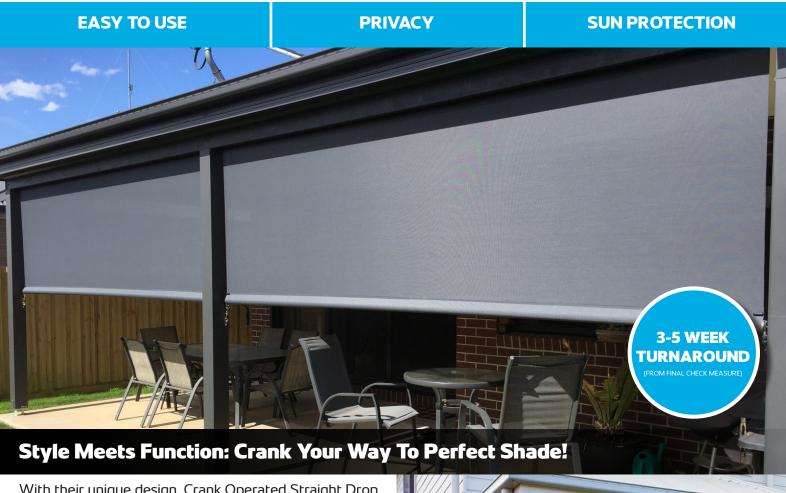

## Crank Operated Straight Drop

With their unique design, Crank Operated Straight Drop blinds provide excellent light control, allowing you to adjust the amount of light entering your space.

They also provide privacy, making them ideal for outdoor entertaining areas or areas where privacy is essential. These blinds are easy to operate.

They are also designed to be low-maintenance, making them a hassle-free addition to your home. With their energy efficiency and light control features, Crank Operated Straight Drop blinds are an excellent choice that will enhance the look and feel of your outdoor living space while also providing practical benefits.

Whether you want to create a comfortable outdoor living space or protect your outdoor furniture from the elements, Crank Operated Straight Drop blinds are the perfect choice for your home.

Versatile outdoor blind that provides shade and privacy. Easy to operate with a crank handle, it is perfect for any outdoor area.