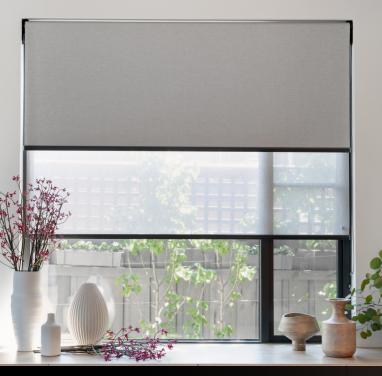

## Combo/Duo Indoor Roller Blinds

EASY TO USE PRIVACY SUN PROTECTION

## **Uniting Style and Function for Every Space!**

Discover a solution that provides both privacy and light control with Combo Duo Day Night Blinds. These blinds are designed to add a touch of elegance to any living space while offering versatile functionality.

With their unique design, Combo Duo Day Night Blinds allow you to adjust the amount of light entering your room, providing excellent light control. They are ideal for bedrooms and other areas where privacy is essential, offering a perfect balance between style and practicality.

Choose from a variety of colours and styles to find the perfect match for your decor and complement your homes interior. These blinds seamlessly blend into any living space, enhancing the overall aesthetics.