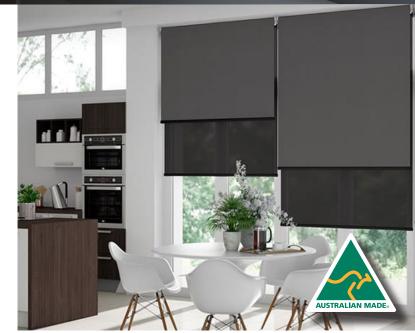

## Combo/Duo Indoor Roller Blinds

EASY TO USE PRIVACY SUN PROTECTION

With their unique design, Combo Duo Day Night Blinds allow you to adjust the amount of light entering your room, providing excellent light control. They are ideal for bedrooms and other areas where privacy is essential, offering a perfect balance between style and practicality.

Choose from a variety of colours and styles to find the perfect match for your decor and complement your homes interior. These blinds seamlessly blend into any living space, enhancing the overall aesthetics.