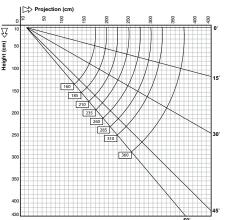

## Unfold A World Of Style And Comfort With This Sophisticated Product!

| Projection<br>(Arm Size mm) | Minimum<br>Width | Minimum Width<br>with Crossed Arms |
|-----------------------------|------------------|------------------------------------|
| 1600                        | 1910             | 1290                               |
| 1850                        | 2160             | 1415                               |
| 2100                        | 2410             | 1540                               |
| 2350                        | 2660             | 1665                               |
| 2600                        | 2910             | 1790                               |
| 2850                        | 3160             | 1915                               |
| 3100                        | 3410             | 2040                               |
| 3600                        | 3910             | 2290                               |

## Features

- 40mm x 40mm square bar
- 70mm Galvanised Roller Tube with welded stream for added strength for awnings up to 5m, 78mm thereafter
- -7:1Gearbox is standard, Awnings over 6m should be motorised
- Styled heavy extruded front bar.
- Heavy duty arms with stainless steel chain
- Customer adjustable pitch control on each arm is an optional extra – adjustment range 5 degrees to 60 degrees
- Extendable front valance is available as an option (1.2m drop using hemmed acrylic or 2m using unhemmed acrylic)
- Gives great sun protection when needed and can be retracted when required